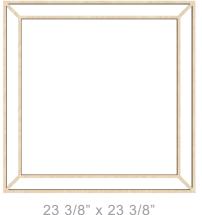

## **FAIRPLAY**

3/8" x 23 3/8 **LARGE** 

15 3/8" x 15 3/8" **MEDIUM** 

SMALL

7 3/8" x 7 3/8" **EXTRA SMALL** 