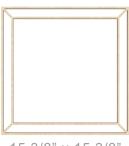

## **FAIRPLAY**

3/8" x 23 3/8 **LARGE** 

15 3/8" x 15 3/8" **MEDIUM** 

SMALL

7 3/8" x 7 3/8" **EXTRA SMALL** 