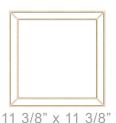

## **FAIRPLAY**

3/8" x 23 3/8 **LARGE** 

15 3/8" x 15 3/8" **MEDIUM** 

SMALL

7 3/8" x 7 3/8" **EXTRA SMALL** 