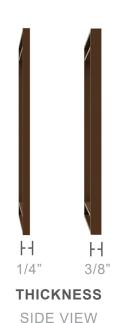

**PANEL CONSTRUCTION:** Wood grain veneer over substrate. 3/8" or 1/4" thickness.

**USAGE:** Commercial or residential walls & ceilings. Not suitable for areas exposed to water or for outdoor applications.