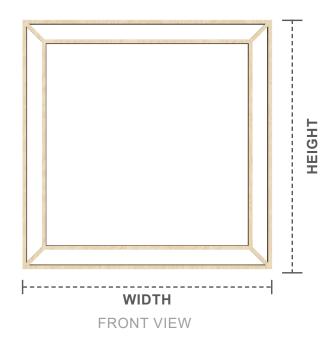

## **FAIRPLAY**

3/8" x 23 3/8 **LARGE** 

15 3/8" x 15 3/8" **MEDIUM** 

SMALL

7 3/8" x 7 3/8" **EXTRA SMALL** 